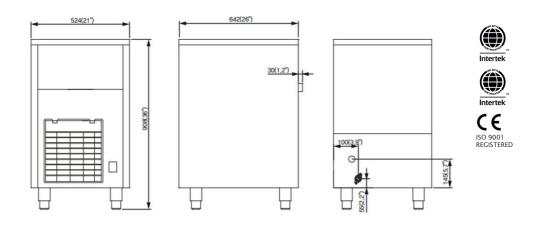

## SPECIFICATIONS

| Daily Production Capacity |             | 48kg             |           |
|---------------------------|-------------|------------------|-----------|
| Storage Capacity          |             | 13kg             |           |
| Power Consumption         |             | 800w             |           |
| WEIGHT                    |             | KG/LB            |           |
| Net                       |             | 58 / NA          |           |
| Shipping                  |             | NA / NA          |           |
| DIMENSIONS                | NET (MM/IN) | SHIPPING (MM/IN) |           |
| Width                     | 523 / NA    | NA / NA          |           |
| Depth                     | 635 / NA    | NA / NA          |           |
| Height                    | 902 / NA    | NA / NA          |           |
| ELECTRICAL                | MES         | MCA              | POWER(KW) |
| LELCINICAL                |             | inc.r.           |           |
| 220-240/50/1              | XX          | XX               | X.X       |