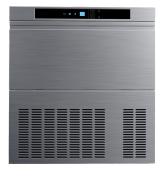

# **MODEL ICI0130**

A highly efficient and strong performing ice dispensing machine, built with highly durable stainless steel materials and designed to complement premium food space designs.

## **MODEL ICI0130**

A highly efficient and strong performing ice outlet machine, built with highly durable stainless steel materials and designed to complement premium food space designs.

### Design

| Colours         | Stainless Steel |
|-----------------|-----------------|
| Output Capacity | 130kg / 24hrs   |