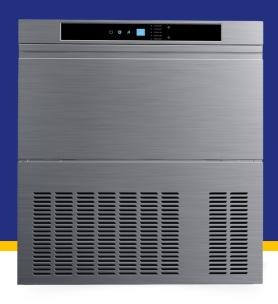

# **MODEL ICI0130**

A highly efficient and strong performing ice dispensing machine, built with highly durable stainless steel materials and designed to complement premium food space designs.

## HIGH QUALITY BUILD

STAINLESS STEEL BUILD AND EASY CLEAN.

#### STREAMLINED DESIGN

DESIGNED TO COMPLEMENT A RANGE OF FOOD OUTLET SETTINGS.

### Design

| Colours         | Stainless Steel |
|-----------------|-----------------|
| Output Capacity | 130kg / 24hrs   |

## **Machine Type**

Ice Output.....Cube / Flake Installation......Under counter / Built in