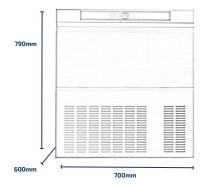

#### **Dimensions**

| Machine | Width  | 700mm |
|---------|--------|-------|
| Machine | Depth  | 600mm |
| Machine | Height | 790mm |