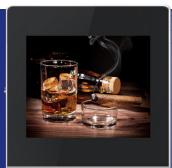

# **MODEL ICIO100**

A highly efficient and strong performing ice and water dispensing machine, built with highly durable materials and with elegant and attractive design. Designed to complement high class premium food spaces

## **DESIGN & BUILD**

AN ATTRACTIVE AND SUPERBLY BUILT ICE & WATER DISPENSER ALLOWING FOR HIGH VOLUME PRODUCTION WITH MINIMAL SPACE USEAGE.

#### STREAMLINED DESIGN

FULLY INTERACTIVE COLOUR DISPLAY ALLOWS FOR SUPER EASE, SELF SERVE AND ULTIMATE HYGIENE