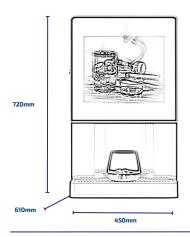

#### **Dimensions**

| Machine Width  | 450mm |
|----------------|-------|
| Machine Depth  | 610mm |
| Machine Height | 720mm |