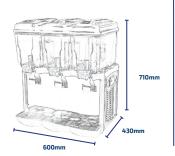

## **Dimensions**

| N | 1achine Width  | 600mm |
|---|----------------|-------|
| N | Nachine Depth  | 430mm |
| N | Nachine Height | 710mm |