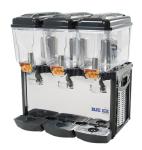

# **MODEL DR12X3**

Automatic bubble tea beverage dispenser suitable for cooling beverages including bubble tea, fruit juices, iced tea, wine & beer.

High capacity, easy to operate, clean and maintain.

# **MODEL DR12X3**

ISO 9001

# Design

| Colours         | Stainless Steel |
|-----------------|-----------------|
| Tanks           | 3x12 Ltr        |
| Output Capacity | Refillable      |