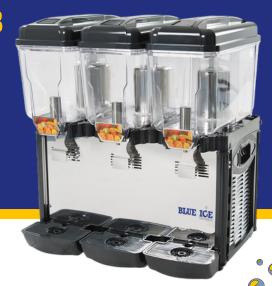

# **MODEL DR12X3**

Automatic bubble tea beverage dispenser suitable for cooling beverages including bubble tea, fruit juices, iced tea, wine & beer.

High capacity, easy to operate, clean and maintain.

# **MODEL DR12X3**

ISO 9001

# Design

| Colours         | Stainless Steel |
|-----------------|-----------------|
| Tanks           | 3x12 Ltr        |
| Output Capacity | Refillable      |