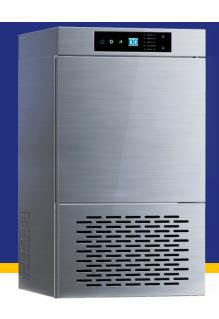

# **MODEL ICO40**

A highly efficient and strong performing ice dispensing machine, built with highly durable stainless steel materials and designed to complement premium food space designs.

# HIGH QUALITY BUILD

STAINLESS STEEL BUILD AND EASY CLEAN.

#### STREAMLINED DESIGN

DESIGNED TO COMPLEMENT A RANGE OF FOOD OUTLET SETTINGS.

#### **USER FRIENDLY**

AUTO-OPERATION & DETECTION WITH DISPLAY CONTROLLER, AUTO CLEAN, AUTO ERROR ALARM, ALLOWING FOR UNINTERRUPTED USE.

#### **ENERGY EFFICIENCY**

HIGH PERFORMANCE WITH LOW ENERGY USE.