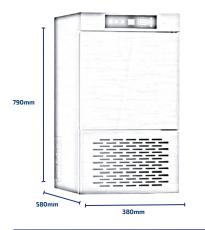

#### **Dimensions**

| Machine Width  | 380mm |
|----------------|-------|
| Machine Depth  | 580mm |
| Machine Height | 790mm |