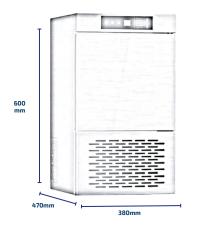

#### **Dimensions**

| Machine Width  | 380mm |
|----------------|-------|
| Machine Depth  | 470mm |
| Machine Height | 600mm |