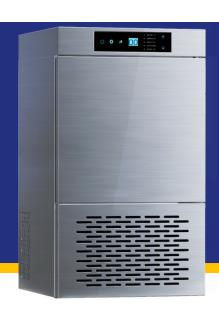

# **MODEL ICO25**

A highly efficient and strong performing ice dispensing machine, built with highly durable stainless steel materials and designed to complement premium food space designs.

## HIGH QUALITY BUILD

STAINLESS STEEL BUILD AND EASY CLEAN.

### STREAMLINED DESIGN

DESIGNED TO COMPLEMENT A RANGE OF FOOD OUTLET SETTINGS.

#### **USER FRIENDLY**

AUTO-OPERATION & DETECTION WITH DISPLAY CONTROLLER, AUTO CLEAN, AUTO ERROR ALARM, ALLOWING FOR UNINTERRUPTED USE.

#### **ENERGY EFFICIENCY**

HIGH PERFORMANCE WITH LOW ENERGY USE.

## **MODEL ICO25**

A highly efficient and strong performing ice dispensing machine, built with highly durable stainless steel materials and designed to complement premium food space designs.