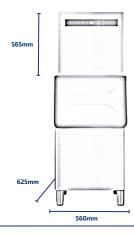

#### **Dimensions**

| Ice Head Width  | 560mm |
|-----------------|-------|
| Ice Head Depth  | 625mm |
| Ice Head Height | 565mm |
|                 |       |

Assembled Height.....790mm